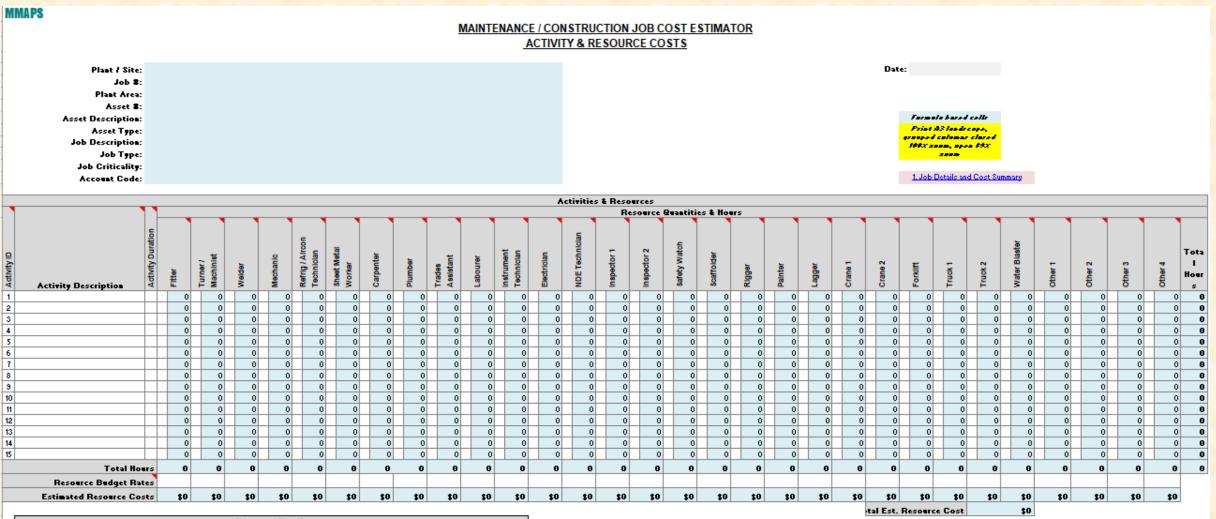

# **MMAPS**

### **MAINTENANCE / CONSTRUCTION JOB COST ESTIMATOR WORKBOOK**

| Resource Details |  |  |  |  |  |  |  |
|------------------|--|--|--|--|--|--|--|
| Inspector 1:     |  |  |  |  |  |  |  |
| Inspector 2:     |  |  |  |  |  |  |  |
| Crane 1:         |  |  |  |  |  |  |  |
| Crane 2:         |  |  |  |  |  |  |  |
| Truck 1:         |  |  |  |  |  |  |  |
| Truck 2:         |  |  |  |  |  |  |  |
| Other 1:         |  |  |  |  |  |  |  |
| Other 2:         |  |  |  |  |  |  |  |
| Other 3:         |  |  |  |  |  |  |  |
| Other 4:         |  |  |  |  |  |  |  |